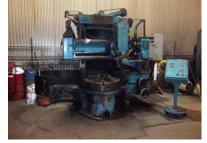

## Equipment

| 16 | - | GMAW welding units                                                |
|----|---|-------------------------------------------------------------------|
| 1  | - | CNC burning table - Plasma and Oxy/Acet 10' x 24' Table           |
| 1  | - | Bullard vertical boring machine - 36" Swing - Bore, Face and Turn |
| 1  | - | King vertical boring machine - 36" Swing - Bore, Face and Turn    |
| 1  | - | Sharp radial arm drill press                                      |
| 1  | - | Asquism radial arm drill press                                    |
| 1  | - | Mazak vertical mill - Mill, Grove, Slot and Dove Tail Slots       |
| 1  | - | Webb rolls 6' x 1/2"                                              |
| 1  | - | GMC rolls 5' x ¼"                                                 |
| 1  | - | Trailblazer gas welder / generator                                |