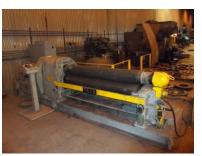

## Equipment

| 16 | - | GMAW welding units                                                |
|----|---|-------------------------------------------------------------------|
| 1  | - | CNC burning table - Plasma and Oxy/Acet 10' x 24' Table           |
| 1  | - | Bullard vertical boring machine - 36" Swing - Bore, Face and Turn |
| 1  | - | King vertical boring machine - 36" Swing - Bore, Face and Turn    |
| 1  | - | Sharp radial arm drill press                                      |
| 1  | - | Asquism radial arm drill press                                    |
| 1  | - | Mazak vertical mill - Mill, Grove, Slot and Dove Tail Slots       |
| 1  | - | Webb rolls 6' x 1/2"                                              |
| 1  | - | GMC rolls 5' x ¼"                                                 |
| 1  | - | Trailblazer gas welder / generator                                |