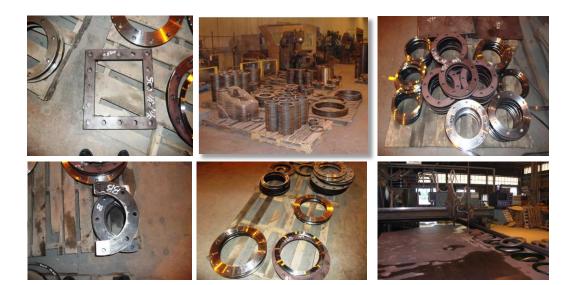

## Equipment

| 16 | - | GMAW welding units                                                |
|----|---|-------------------------------------------------------------------|
| 1  | - | CNC burning table - Plasma and Oxy/Acet 10' x 24' Table           |
| 1  | - | Bullard vertical boring machine - 36" Swing - Bore, Face and Turn |
| 1  | - | King vertical boring machine - 36" Swing - Bore, Face and Turn    |
| 1  | - | Sharp radial arm drill press                                      |
| 1  | - | Asquism radial arm drill press                                    |
| 1  | - | Mazak vertical mill - Mill, Grove, Slot and Dove Tail Slots       |
| 1  | - | Webb rolls 6' x 1/2"                                              |
| 1  | - | GMC rolls 5' x ¼"                                                 |
| 1  | - | Trailblazer gas welder / generator                                |