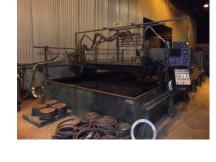

## Equipment

| 16 | - | GMAW welding units                                                |
|----|---|-------------------------------------------------------------------|
| 1  | - | CNC burning table - Plasma and Oxy/Acet 10' x 24' Table           |
| 1  | - | Bullard vertical boring machine - 36" Swing - Bore, Face and Turn |
| 1  | - | King vertical boring machine - 36" Swing - Bore, Face and Turn    |
| 1  | - | Sharp radial arm drill press                                      |
| 1  | - | Asquism radial arm drill press                                    |
| 1  | - | Mazak vertical mill - Mill, Grove, Slot and Dove Tail Slots       |
| 1  | - | Webb rolls 6' x 1/2"                                              |
| 1  | - | GMC rolls 5' x ¼"                                                 |
| 1  | - | Trailblazer gas welder / generator                                |